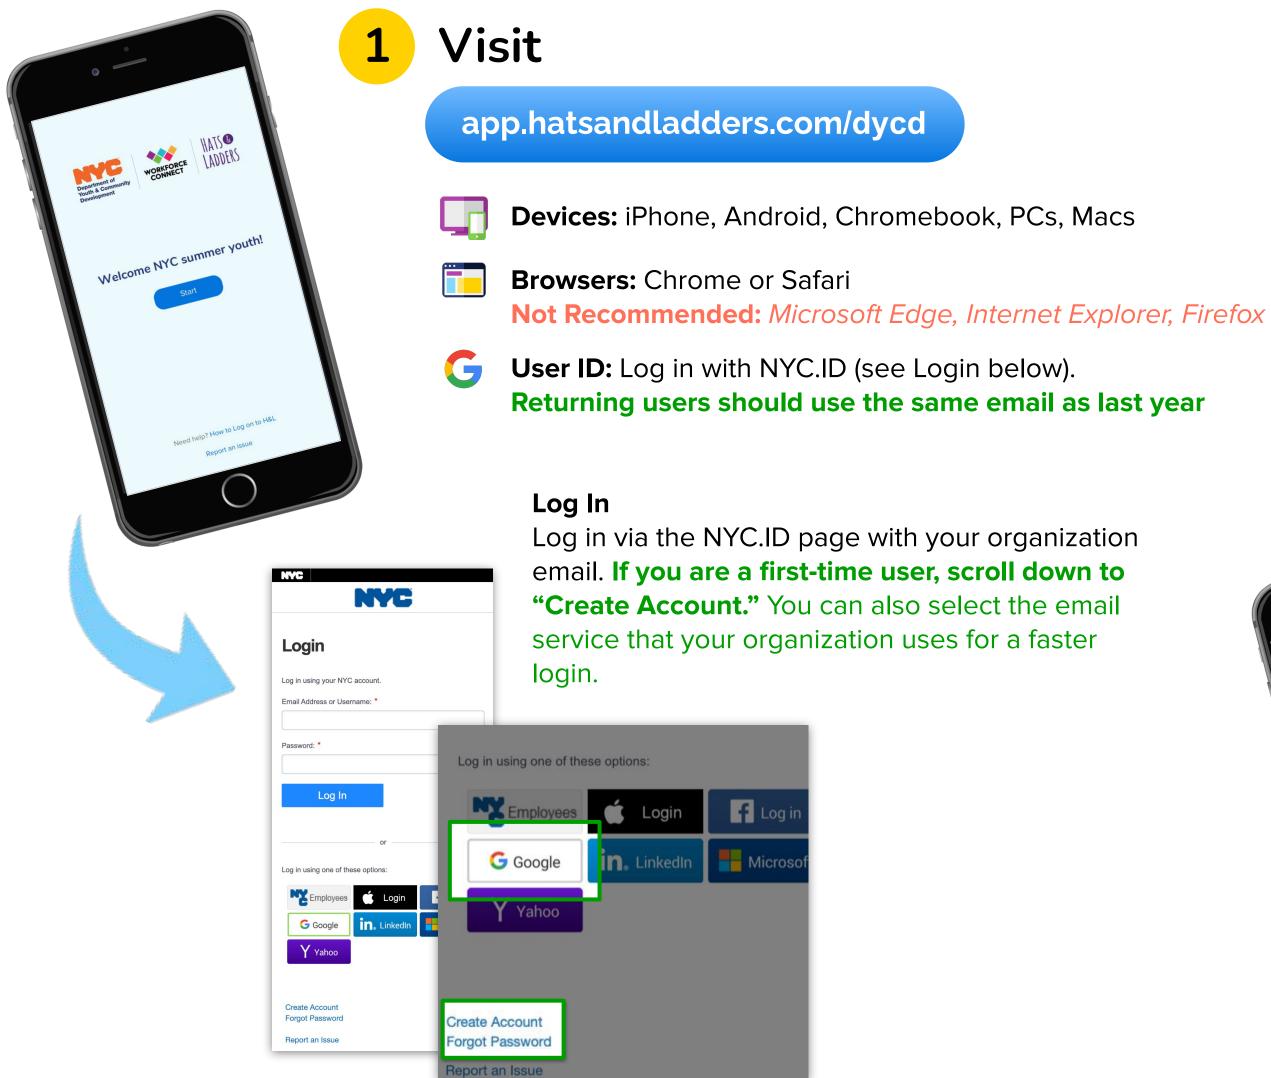

## Get Started (SYEP 2023)

Set up your account or log back in to get going with Tasks.

HATS & LADDERS.

Enter your SYEP **Application ID and** date of birth.

Don't forget to accept the terms of use.