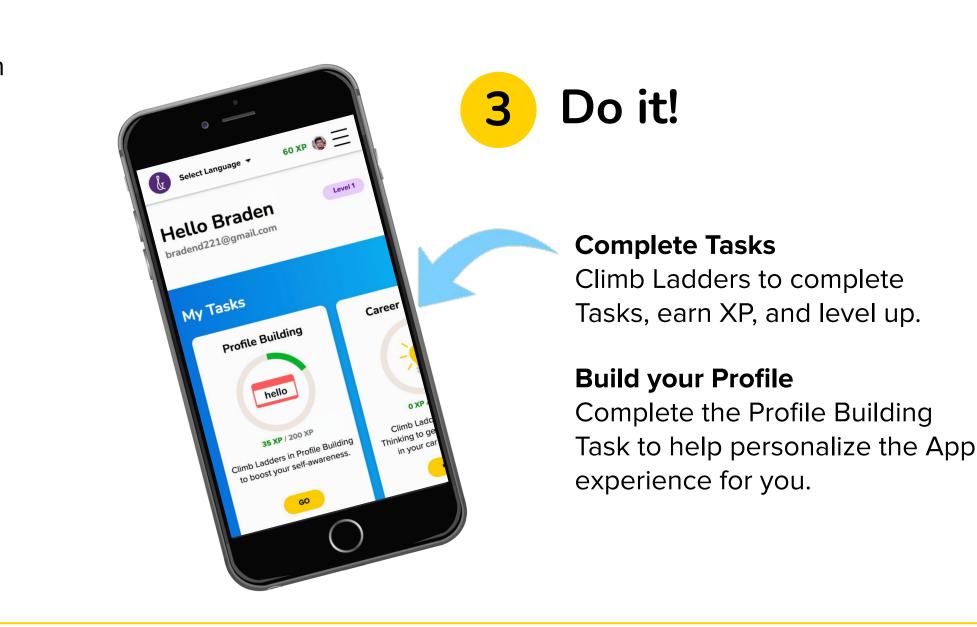

## Ladders

Find Ladders on your Home page or the **Browse Ladders page!** 

Tasks track your progress towards completing goals within Hats & Ladders. When you complete enough Ladders within a Topic to reach an XP goal, you have completed that Task.

Tap "Go" on a Task to see the Ladders you can climb to complete that Task!