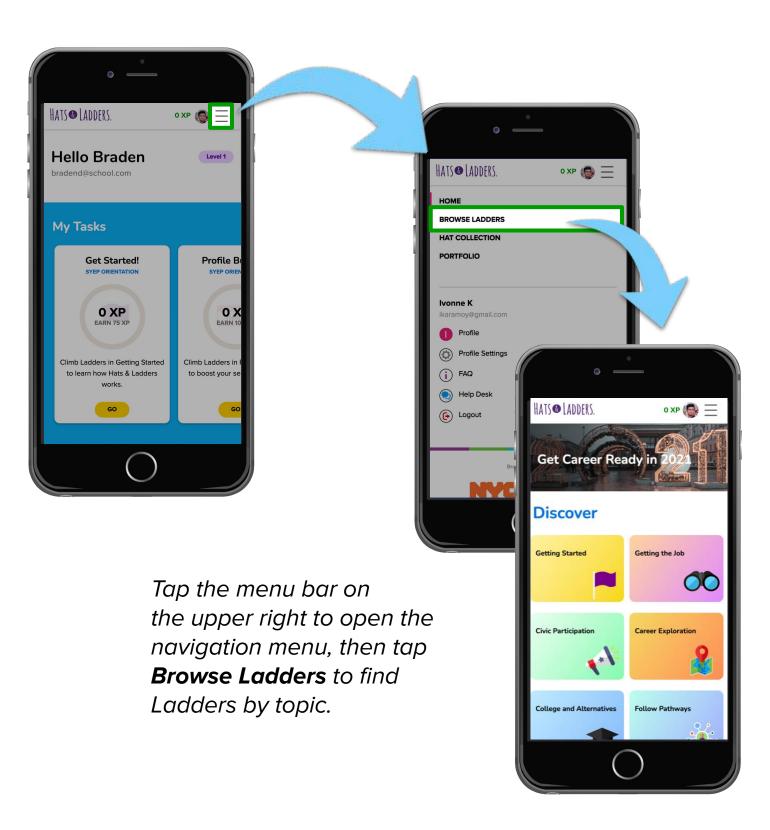

## Ladders

Ladders are the foundation of Hats & Ladders.

They are **career building activities** that help you build your Profile, try on Hats, and expand your skills and interests.

Find Ladders on your Home page or the Browse Ladders page!

## **Browse Ladders of Interest**

Go to **Browse Ladders** to find other Ladders by topic, including Ladders that are New for You.