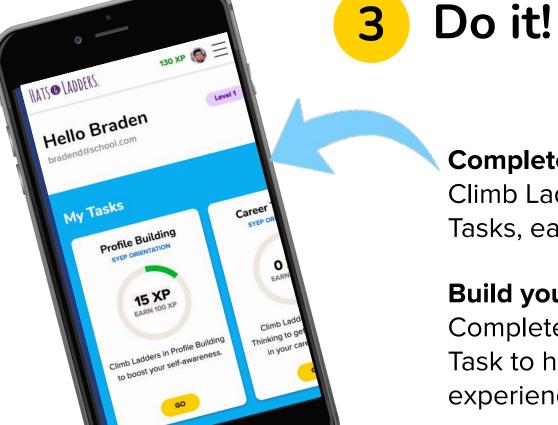

#### **Complete Tasks**

Climb Ladders to complete Tasks, earn XP, and level up.

#### **Build your Profile**

Complete the Profile Building Task to help personalize the App experience for you.