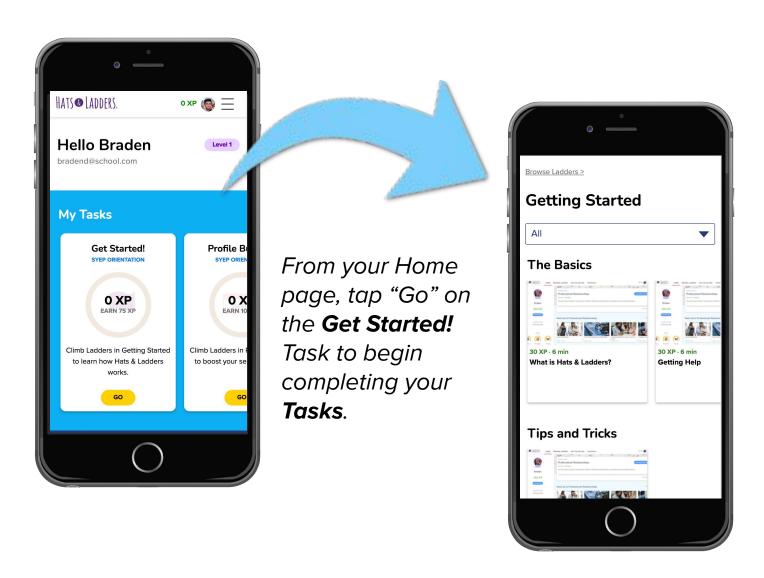

## **Tasks**

Tasks **track your progress** towards completing goals within Hats & Ladders. When you complete enough Ladders within a Topic to reach an XP goal, you have completed that Task.

Tap "Go" on a Task to see the Ladders you can climb to complete that Task!

# Get Started (SYEP)

Set up your account or log back in to get going with Tasks.