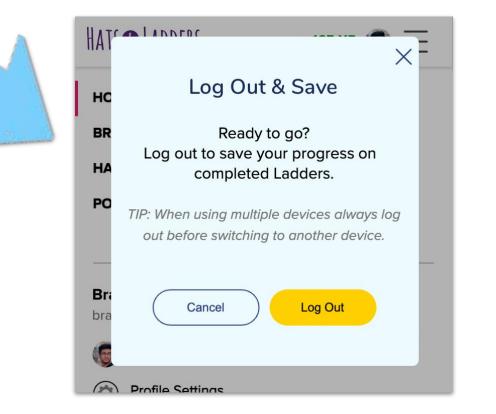

2 Always log out and save

Make sure to **log out of the App to save your progress** before leaving your device
or ending your session.

If you've used the wrong email address, select Log Out & Save from the navigation menu and log back in with the appropriate email address.