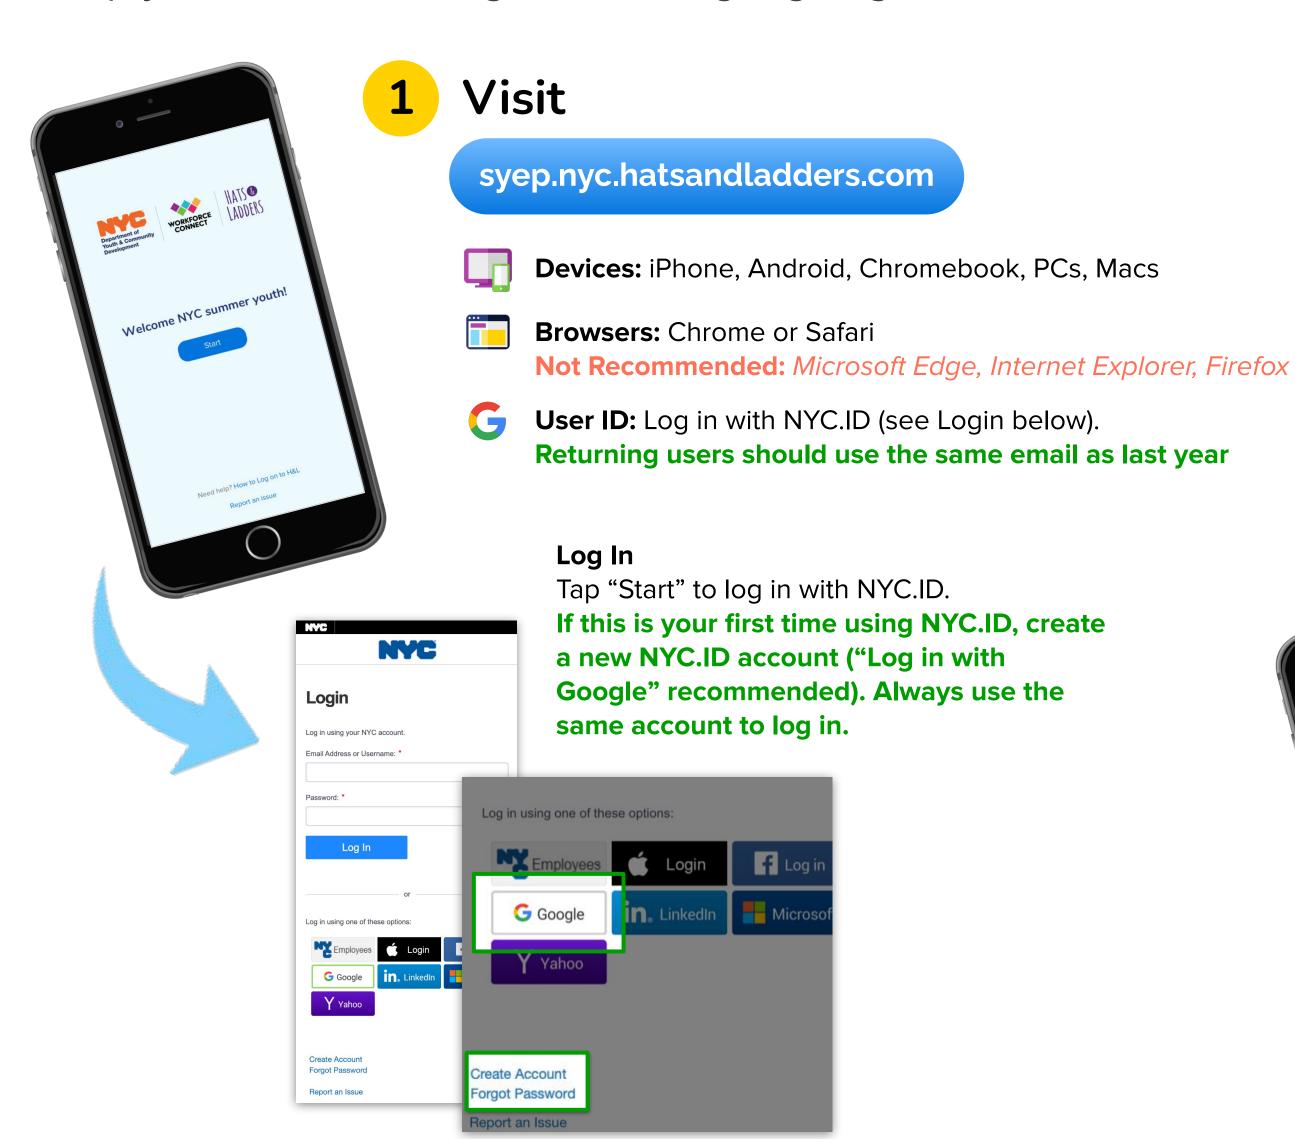

# Get Started (SYEP)

Set up your account or log back in to get going with Tasks.

## Introduction to Hats & Ladders