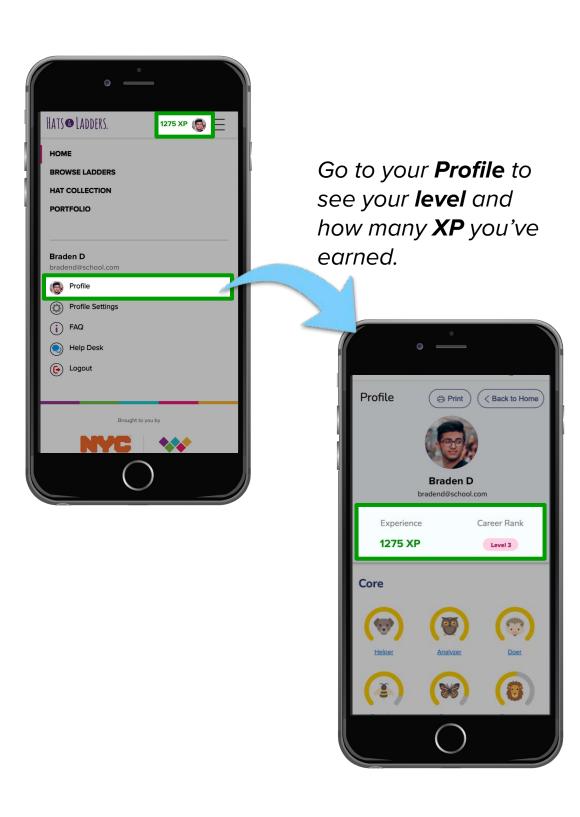

## **Profile**

Your Profile is **who you are** – your experience, interests, skills, values and core personality.

Return to your Profile to see how it evolves as you progress.

## **Earning XP**

Earn **XP** to level up and track your progress. You level up each time you earn 500 XP.