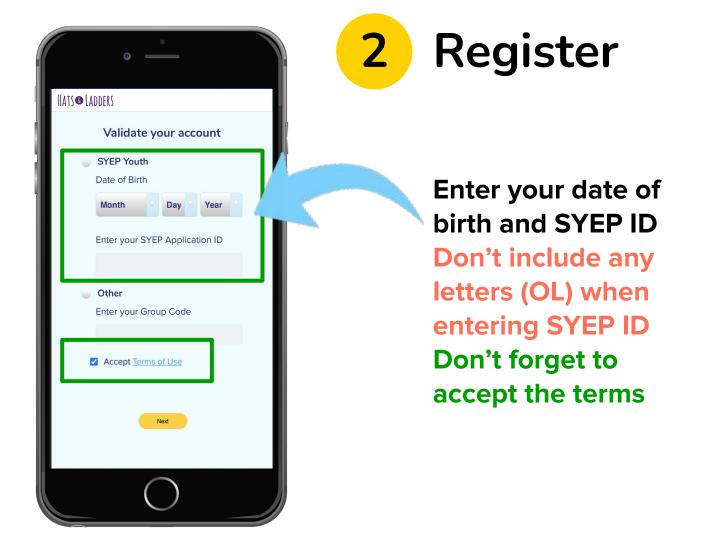

# Key Tips for Saving Progress (SYEP)

Follow these steps to make sure your progress is always saved!

Getting the Job

O XP EARN 175 XP

View Full Profile

Profile Settings

Log Out & Save

**Getting the Job** 

0 XP

1 Use the same email account

50 XP EARN 150 XP

**Braden D** 

bradend@school.com

Always log in to NYC.ID whenever prompted using the same email account. Look at your Profile to check which email address you're using.